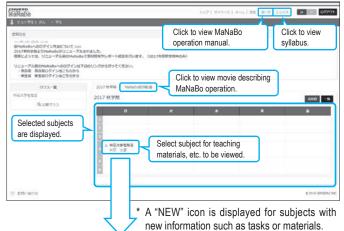

Be sure to check CHUKYO ALBO every day, or specify e-mail forwarding settings (see next page) on your computer.

\*CHUKYO ALBO is available between the hours of 6:00 and 27:00.

\*Notifications from teachers in charge of classes may be issued from the "CHUKYO MaNaBo" Teaching Support System **>>>** See P13.

\*For details on use of m.mail and Microsoft Office >>> See P12 .

The accounts used with each system used for online lessons are as follows.

| Name                         | e of service    | Account                                    |  |
|------------------------------|-----------------|--------------------------------------------|--|
| University Web               | CHUKYO ALBO     |                                            |  |
| systems                      | MaNaBo          | CU_ID                                      |  |
|                              | Google Meet     | m.mail(CU_ID)                              |  |
| Web conferenc-<br>ing system | Microsoft Teams | Microsoft account for<br>Chukyo University |  |
|                              | Zoom            | CU_ID                                      |  |