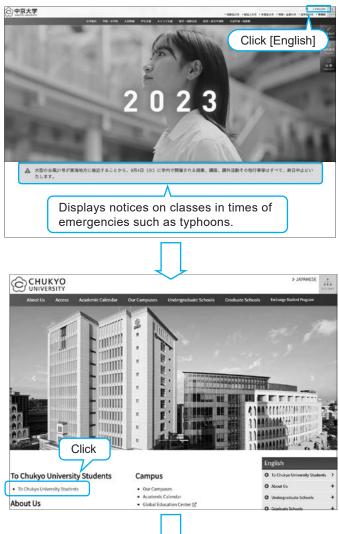

### Chukyo University Official Website

URL: https://www.chukyo-u.ac.jp/

This site provides information not to individuals, but to an unspecified large number of people.

#### University official website top page

#### Access from smartphones

Access from smartphones using the following URL or QR Code.

#### Smartphones

URL: https://www.chukyo-u.ac.jp/english/ student-staff/students.html