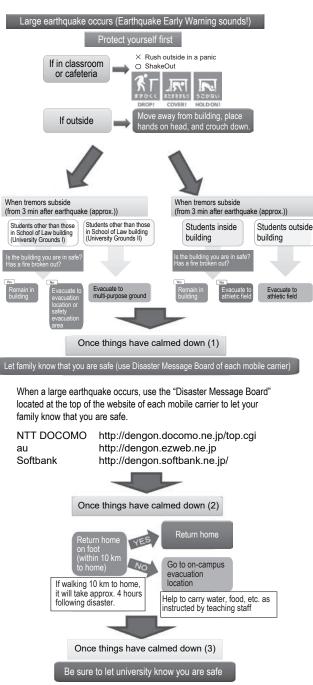

# **Campus maps and evacuation locations**

General Affairs Division / Student Affairs and Support Division

# Please see to your own safety, and make your way to the nearest evacuation location. Please also check multipurpose toilet and AED locations.