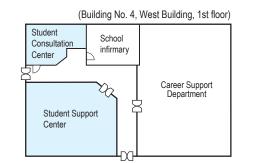

#### Multipurpose toilet locations

| Building                                                                 | Location                                          |
|--------------------------------------------------------------------------|---------------------------------------------------|
| Center Building (building No. 0), 4th floor                              | building No. 3 accessway                          |
| Library and Academic Hall (building No. 1), 1st floor                    | Next to toilets                                   |
| Library and Academic Hall (building No. 1), 2nd floor                    | In front of student cafeteria, at back of library |
| Library and Academic Hall (building No. 1), 3rd floor                    | In front of room 133                              |
| Building No. 2 (classroom building), 1st floor                           | Next to stairs                                    |
| Building No. 2 (classroom building), 4th floor                           | In front of room 241                              |
| Building No. 3 (classroom building), 3rd floor                           | Next to toilets                                   |
| Building No. 4, west building (classroom building), 1st floor            | Next to Career Support Division                   |
| Building No. 4, west building (classroom building), 1st floor            | Next to Student Support Center                    |
| Building No. 5 (classroom building), 8th floor                           | Next to west elevator hall                        |
| Building No. 6 (research building / School of Engineering), 1st floor    | Next to elevator hall                             |
| Building No. 9 (research building / School of Law), 1st floor, 2nd floor | In front of elevator                              |
| Headquarters Building (building No. 11), 1st floor                       | Back of reception                                 |
| Building No. 14 (research building), 1st floor                           | Next to powder room                               |
| Building No. 14 (research building), 1st floor                           | Next to toilets                                   |
| Building No. 14 (research building), 2nd floor                           | Next to elevator hall                             |
| Building No. 14 (research building), 3rd floor                           | Next to elevator hall                             |
| Building No. 16 (classroom building / research building), 1st floor      | Next to Women's toilets                           |