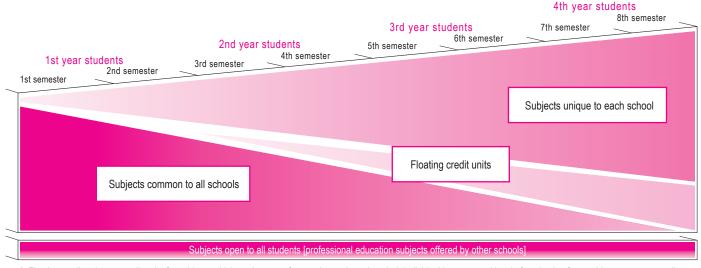

# **Curriculum Policy**

Curriculums are designed largely on the two pillars of "subjects common to all schools" offering enlightened education to all students enrolled at Chukyo University, and "subjects unique to each school" offering expert knowledge in each school and department based on the "purposes relating to the nurturing of talent" and "the purpose of education and research" established in each school and department.

- "Subjects common to all schools" cover a wide variety of different fields, and aim to nurture multi-faceted and logical thinking and communication abilities, and equip students with comprehensive knowledge.
- "Subjects unique to each school" are intended to equip students with specialist knowledge and skills, help them respond to social changes and technological advancements, and nurture the ability to discover and find solutions to problems.
- The university designs phased, systematic curriculums which reflect study courses and models that are aligned with future goals, and provides education which contributes to student career building.
- Subjects offering an introductory education are assigned to aid in the smooth transition from high school level study to the more active and independent style of learning required for university education.