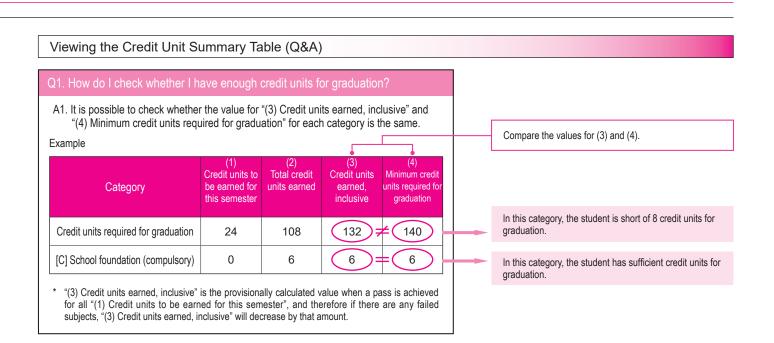

# Notification Relating to the Impact of COVID-19 Infection

Current as of April 2023