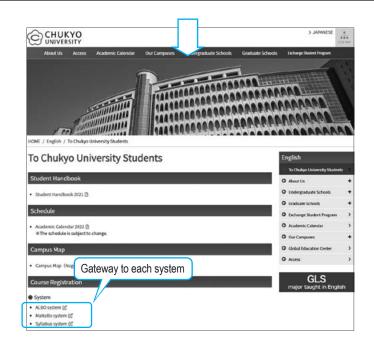

#### Portal system "CHUKYO ALBO"

Provides various types of information from the university to individual students such as "Notices", "Events", "Class cancellations, make-up lectures, classroom changes", and "Student summons" via CHUKYO ALBO.

Student information can also be registered (changed), courses can be registered for, and timetables and grades can be checked. This is the entrance to the website for use of all student services (CHUKYO MaNaBo, m.mail).