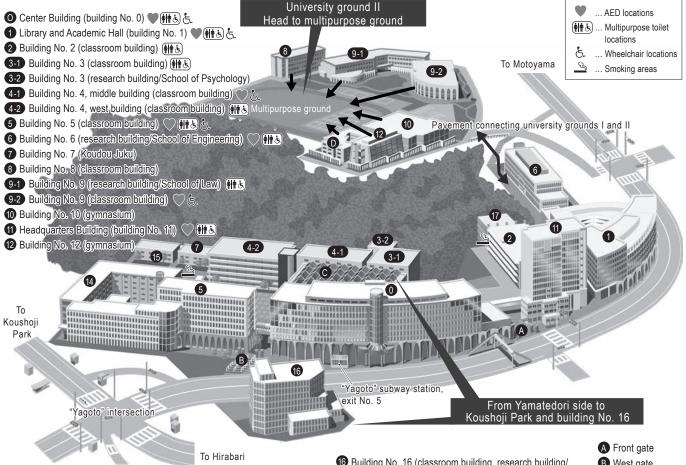

# **Campus maps and evacuation locations**

General Affairs Division / Student Affairs and Support Division

# Please see to your own safety, and make your way to the nearest evacuation location. Please also check multipurpose toilet and AED locations.

### Nagoya Campus evacuation locations

Weilding No. 14 (research building) ♥ ₩ €
Building No. 15 (research building/School of Literature)

 Building No. 16 (classroom building, research building/ School of Global Studies, GEC/Porta Linguarum) ♥ ())
 School of Engineering laboratory (building No. 17) ♥ A Front gate
B West gate
C Galleria
C Clubhouse