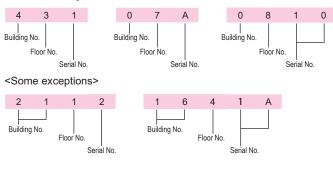

Toyota Campus  |
|------------------|----------------|----------------|
| 1                | 9:00 to 10:30  | 9:30 to 11:00  |
| 2                | 10:45 to 12:15 | 11:10 to 12:40 |
| 3                | 13:10 to 14:40 | 13:30 to 15:00 |
| 4                | 14:55 to 16:25 | 15:10 to 16:40 |
| 5                | 16:40 to 18:10 | 16:50 to 18:20 |
| Campus<br>Period | Nagoya Campus  |                |
| A period         | 9:00 to 10:00  |                |
| B period         | 10:10 to 11:10 |                |
| C period         | 11:20 to 12:20 |                |

#### Reading Classroom Numbers

Classrooms are indicated with either a number or a letter of the alphabet. Please refer to the campus map >>> See P6 to 7 for the locations of each building.

#### <Basic building indication method>



#### Cautions Relating to Classes

Please observe manners during classes (the use of mobile phones and smartphones, etc., as well as eating and drinking is prohibited). Furthermore, information relating to classes is available on CHUKYO ALBO. Shirking one's responsibility because of failure to check CHUKYO ALBO is not acceptable, and therefore students are strongly urged to check CHUKYO ALBO once a day.

#### Absence from Classes

The university has no system in place for absence from classes due to mourning or authorized absences. If planning to be absent from class, please inform the teacher in charge of classes and follow their instructions. The teachers in charge of classes are solely responsible for dealing with class absences. Please pay attention to the following points.

#### If