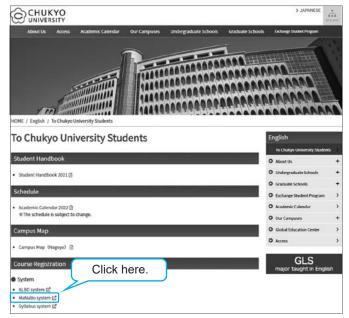

# **Notices From the University**

Educational Affairs Center / Information Center

Notices from the university are provided under "Undergraduates / Teaching Staff" on the university website, or the information provision system "CHUKYO ALBO" using the Web.

Be sure to check CHUKYO ALBO every day, or specify e-mail forwarding settings (see next page) on your computer.

\*CHUKYO ALBO is available between the hours of 6:00 and 27:00.

\*Notifications from teachers in charge of classes may be issued from the "CHUKYO MaNaBo" Teaching Support System **>>>** See P13.

#### Portal system "CHUKYO ALBO"

Provides various types of information from the university to individual students such as "Notices", "Events", "Class cancellations, make-up lectures, classroom changes", and "Student summons" via CHUKYO ALBO.