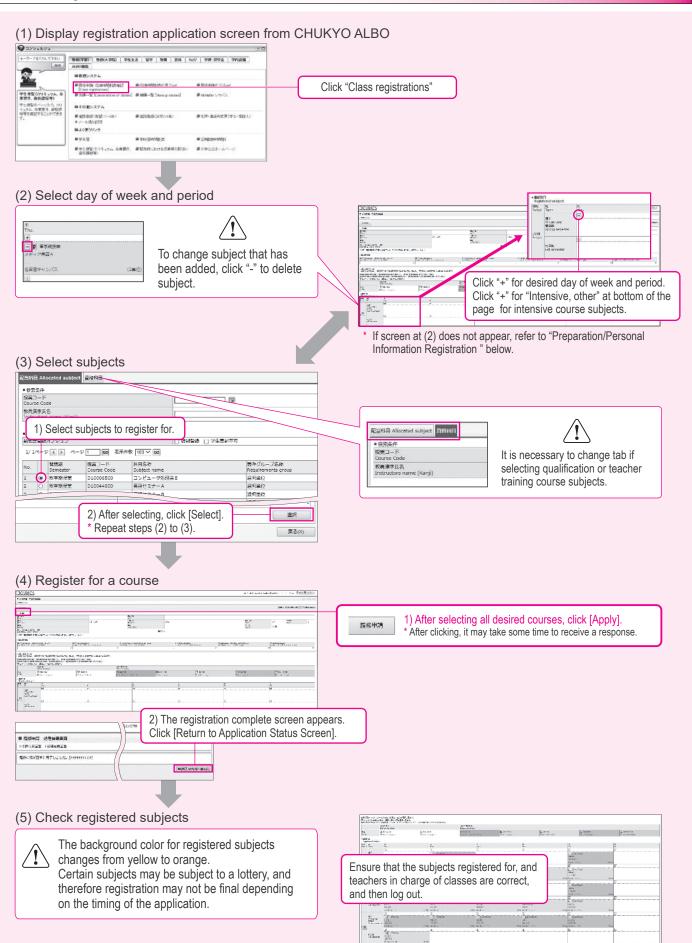

#### Portal system "CHUKYO ALBO"

Provides various types of information from the university to individual students such as "Notices", "Events", "Class cancellations, make-up lectures, classroom changes", and "Student summons" via CHUKYO ALBO.

Student information can also be registered (changed), courses can be registered for, and timetables and grades can be checked. This is the entrance to the website for use of all student services (CHUKYO MaNaBo, m.mail).