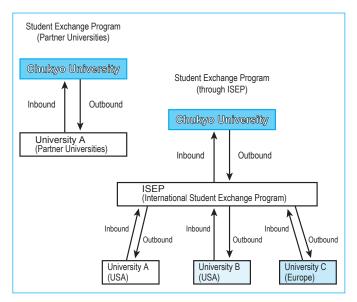

PM       |
| Tel          | Nagoya: 05<br>Toyota: 056 |                          |

#### Study Abroad

#### Student Exchange Program

\*Period: August to May (differs depending on the region)

With this program, students take regular courses at a partner university or an ISEP member university for one or two semesters while remaining enrolled in Chukyo University. Students are required to pay tuition only for Chukyo University and to have a plan for their study abroad and to set one or more goals to achieve, in addition to a high language ability (TOEFL iBT<sup>®</sup> 61 or higher, TOEFL ITP<sup>®</sup> 500 or higher, or IELTS Academic 6.0 or higher). The Global Education Center provides pre and post program training for students selected to participate in the Student Exchange Program.



#### <ISEP>

ISEP is a non-profit organization located in the USA with more than 300 institutions all over the world. Through ISEP, students can choose where to study during their Student Exchange Program from institutions in many regions (countries).

Before applying for the Student Exchange Program, please confirm with the Educational Affairs Center and your professors whether you can apply for the Student Exchange Program and whether you will be able to graduate in four years.

#### Semester-long Study Abroad Program

\*Period: August, September, or October to December or the following February (differs depending on the institution)

GLS students are not allowed to apply for this program.

#### Short-term Study Abroad Program

(Length: Summer and Spring Breaks)

Students wishing to pa