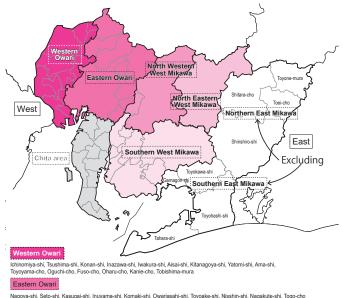

emergency warnings, blizzard emergency warnings, and heavy snow emergency warnings.
   \*3 If weather or other disasters are expected to result in the suspension of public transport,
- \*3 If weather or other disasters are expected to result in the suspension of public transport, measures such as canceling classes may be taken prior to the storm warnings, etc. being issued by the Meteorological Agency.
- Note 1. The above applies even during examination periods and periods of intensive courses. 2. As a rule, the above does not apply to on-demand remote lessons. However, the university may close in cases where it is difficult to continue certain subjects or classes.
  - 3. Students will be notified of class cancellations in times of emergency on the university official website. >>> See P8



North Western West Mikawa North Eastern West Mikawa Southern West Mikawa West area of Toyota-shi, Miyoshi-shi East area of Toyota-shi Nolfacaki-shi, Hekinan-shi, Kariya-shi, Anjo-shi, Nahin-shi, Chiyu-shi, Takahama-shi, Kota-chc

Chita area Handa-shi, Tokoname-shi, Tokai-shi, Obu-shi, Chita-shi, Agui-cho, Higashiura-cho, Minamichita-cho, Mihama-cho, Taketoyo-chc

Intensive Courses

This refers to classes conducted on a short-term basis to boost teaching effectiveness. Information on lecture subjects, dates, and locations are provided in timetable, or under "Notices" on CHUKYO ALBO.

#### Class Cancellations

Classes may be canceled due to personal reasons of the teacher in charge. Students will be notified of class cancellations on CHUKYO ALBO as a rule.

- \* By registering your e-mail