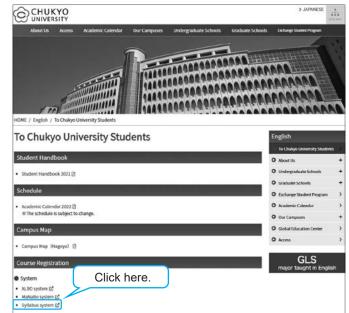

#### Portal system "CHUKYO ALBO"

Provides various types of information from the university to individual students such as "Notices", "Events", "Class cancellations, make-up lectures, classroom changes", and "Student summons" via CHUKYO ALBO.

Student information can also be registered (changed), courses can be registered for, and timetables and grades can be checked. This is the entrance to the website for use of all student services (CHUKYO MaNaBo, m.mail).