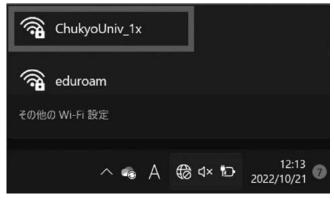

ukyo-u.ac.jp/student-staff/it/pdf/ict\_guide.pdf

- Teaching Support Using IT (for Students Enrolled at the University) https://www.chukyo-u.ac.jp/student-staff/it/student.html
- Information Center, student, teaching staff support page http://openweb.chukyo-u.ac.jp/~ict/



#### Wireless LAN Connection

Wireless LANs can be used inside the university in such areas as libraries and classrooms.

Refer to the Chukyo University website or student handbook for details on locations where wireless LANs are available, as well as usage precautions. A "Wi-fi classroom" sticker can be found at classrooms where wireless LANs can be used.

#### [Windows 10]

 Click the "Network settings" icon in the task tray in the lower right of the desktop, and select "ChukyoUniv\_1x" from SSID (wireless AP name).



#### (2) Click the [Connect] button.



(3) When the authentication screen appears, enter the user ID and password indicated on your Chukyo University ID (CU\_ID), and click the [OK] button.

| ÷           | Wi-Fi                       |          |  |  |
|-------------|-----------------------------|----------|--|--|
| () <b>1</b> | ChukyoUniv_1x<br>セキュリティ保護あり |          |  |  |
|             | ユーザー名とパスワードを入               | 、力してください |  |  |
|             | a123***                     |          |  |  |
|             | ••••••                      | @        |  |  |
|             | ОК                          | キャンセル    |  |  |

- User name  $\rightarrow$  Enter <CU\_ID user name>
- Password  $\rightarrow$  Enter <CU\_ID password>

- (4) Click [Connect] at the connection confirmation warnin