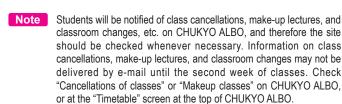

### Delivering the Latest Information

Students will be kept up to date with changes whenever necessary as the COVID-19 infection situation unfolds. <u>The latest information can be found on the</u> <u>university website and on CHUKYO ALBO</u>. CHUKYO ALBO not only provides students with announcements relating to infection control measures for COVID-19, but also information necessary for university life (notices on class cancellations, make-up lectures, classroom changes, etc.), and must therefore be checked daily.

### Information on classes

CHUKYO ALBO