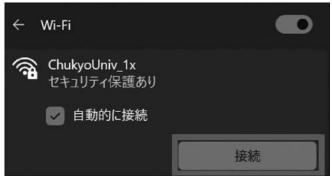

uide.pdf

- Teaching Support Using IT (for Students Enrolled at the University) https://www.chukyo-u.ac.jp/student-staff/it/student.html
- Information Center, student, teaching staff support page http://openweb.chukyo-u.ac.jp/~ict/



#### Wireless LAN Connection

Wireless LANs can be used inside the university in such areas as libraries and classrooms.

Refer to the Chukyo University website or student handbook for details on locations where wireless LANs are available, as well as usage precautions. A "Wi-fi classroom" sticker can be found at classrooms where wireless LANs can be used.

#### [Windows 10]

 Click the "Network settings" icon in the task tray in the lower right of the desktop, and select "ChukyoUniv\_1x" from SSID (wireless AP name).



#### (2) Click the [Connect] button.



(3) When the authentication screen appears, enter the user ID and password indicated on your Chukyo University ID (CU\_ID), and click the [OK] button.

| ÷           | Wi-Fi                       |          |  |  |
|-------------|-----------------------------|----------|--|--|
| () <b>1</b> | ChukyoUniv_1x<br>セキュリティ保護あり |          |  |  |
|             | ユーザー名とパスワードを入               | 、力してください |  |  |
|             | a123***                     |          |  |  |
|             | ••••••                      | @        |  |  |
|             | ОК                          | キャンセル    |  |  |

- User name  $\rightarrow$  Enter <CU\_ID user name>
- Password  $\rightarrow$  Enter <CU\_ID password>

- (4) Click [Connect] at the connection confirmation warning that appears.
  - \* The display may r