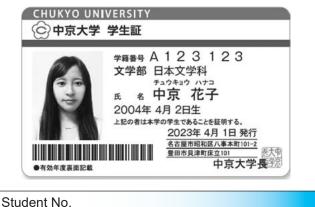

#### Chukyo University ID (CU\_ID)

The Chukyo University ID (hereinafter referred to as CU\_ID) is necessary for use of university Web systems (CHUKYO ALBO, MaNaBo, My Library) and the university wireless LAN.

Students will be issued with their CU\_ID user ID and password at the time of admission guidance. Please note that changes to the CU\_ID password can be made at "Changing your password" in "Information Center Services" described later (when doing so, it is necessary to connect to the university network).